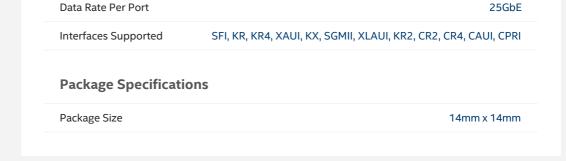

## **Networking Specifications**

| Port Configu | ration |
|--------------|--------|
|--------------|--------|